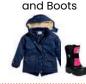

#### **Child Gifts** £10 = Children's

Hygiene Pack

£5 = Educational Workbooks

£15 = Christmas

Eve Pack

£20 = Christmas

Toy

£40 = Winter Coat